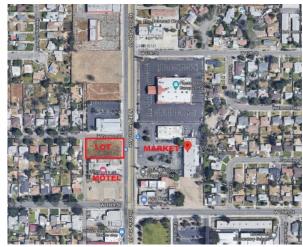

## Corner Lot -Zoned Commercial for Land Lease

16,200 SQUARE FEET

\$1.26 /yr

\$1,695

NT

PROPERTY ADDRESS

TBD - N Mount Vernon Ave- Commercial Lots San Bernardino

LEASE TYPE: NNN AVAILABLE: Now

DESCRIPTION

Large corner lot on N Mount Vernon Ave in San Bernardino. Suitable for many businesses! - What's yours? Located across from La Noria Market on N Mount Vernon Avenue.

Offered for Land Lease.

Tenant to make improvements to suit their business. For info and details contact Donicia Romero LRS Realty & Management Inc. Donicia@Lrsrm.com