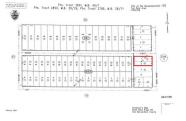

## Corner Lot -Zoned Commercial for Land Lease

16,200 SQUARE FEET

\$1.26 /yr

\$1,695

NT

PROPERTY ADDRESS

TBD - N Mount Vernon Ave- Commercial Lots San Bernardino

LEASE TYPE: NNN AVAILABLE: Now