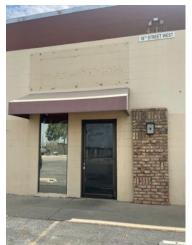

## Commercial / Industrial / Office

1,200 SQUARE FEET

\$12.00 /yr

\$1,200

(661) 972-3061 http://www.lrspropertymanagement.com

PROPERTY ADDRESS

42156 10th St. West - W Lancaster, CA 93534

COMMERCIAL TYPE: Industrial AVAILABLE: 8/10/22

DESCRIPTION

Approx 1200 sq ft industrial flex with roll up door and front reception area.

Great business location! Close to Freeway 14, restaurants and shopping!

Tenant responsible for all utilites and a share of the jointly metered water utility approx 4%.