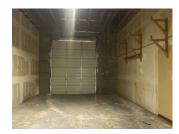

DESCRIPTION

Approx 1200 sq ft industrial flex with roll up door and front reception area.

Great business location! Close to Freeway 14, restaurants and shopping!

Tenant responsible for all utilites and a share of the jointly metered water utility approx 4%.