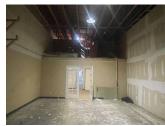

DESCRIPTION

Approx 1200 sq ft industrial flex with roll up door and front reception area.

Great business location! Close to Freeway 14, restaurants and shopping!

Tenant responsible for all utilites and a share of the jointly metered water utility approx 4%.