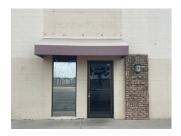

## Commercial / Industrial / Office

1,200 SQUARE FEET

\$12.00 /yr

\$1,200

(661) 972-3061 http://www.lrspropertymanagement.com

PROPERTY ADDRESS

42156 10th St. West - W Lancaster, CA 93534

COMMERCIAL TYPE: Industrial AVAILABLE: 8/10/22

DESCRIPTION

Approx 1200 sq ft industrial flex with roll up door and front reception area.

Great business location! Close to Freeway 14, restaurants and shopping!

Tenant responsible for all utilites and a share of the jointly metered water utility approx 4%.