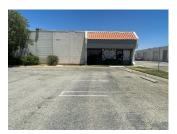

loyees and customers.

## PROPERTY FOR LEASE

Property Type Flex Rentable Building Area 10,880 SF Building Class C Year Built 1983

## TRANSPORTATION COMMUTER RAIL

Lancaster Commuter Rail (Antelope Valley Line)Southern California Regional Rail Authority (Metrolink) Antelope Valley Line 6 min drive 2.2 mi

Palmdale Commuter Rail (Antelope Valley Line)Southern California Regional Rail Authority (Metrolink) Antelope Valley Line 15 min drive 7.0 mi

Great Building for office use, or combined office + light industrial

## APPLICATIONS CAN BE SUBMITTED ONLINE AT LRSRM.COM

Call or text Chrystle (661) at 972-3061 for more details or to schedule a viewing.

RENTAL TERMS

| Rent             | \$2,250 |
|------------------|---------|
| Security Deposit | \$2,250 |
| Application Fee  | \$42    |