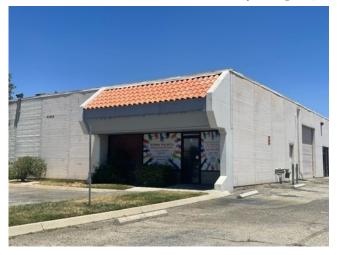

## COMMERCIAL SPACE 2500 sq ft

2,500 SQUARE FEET

\$0.90 /mo

\$2,250

(661) 972-3061 http://www.lrspropertymanagement.com

PROPERTY ADDRESS

42424 Copeland Circle - A Lancaster, CA 93535

AVAILABLE: Now

DESCRIPTION

2,500 sq. ft. available immediately. \$2250.00 / per month Deposit \$2250 on approved credit Modified Gross Lease. Located in Lancaster Business Park. Commercial flex office, multiple offices with large central area, 2 bathrooms.

## PROPERTY FOR LEASE

Property Type Flex Rentable Building Area 10,880 SF Building Class C Year Built 1983

Great Building for office use, or combined office + light industrial