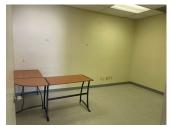

DESCRIPTION

2,500 sq. ft. available immediately. \$2250.00 / per month Deposit \$2250 on approved credit Modified Gross Lease. Located in Lancaster Business Park. Commercial flex office, multiple offices with large central area, 2 bathrooms.