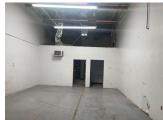

DESCRIPTION

Industrial warehouse with 12' roll up door. Modified Gross lease. Unit includes office area with warehouse and 1 restroom. Easy truck loading access. Ample employee and customer/client parking. Attractive, well maintained building. Located in Lancaster Business Park near major thoroughfare Division St & K-4.