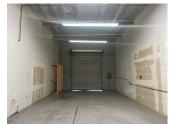

DESCRIPTION

Industrial warehouse with 12' roll up door. Modified Gross lease. Unit includes office area with warehouse and 1 restroom. Easy truck loading access. Ample employee and customer/client parking. Attractive, well maintained building. Located in Lancaster Business Park near major thoroughfare Division St & K-4.